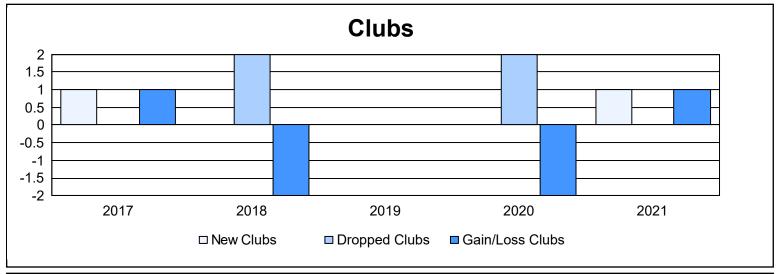

District 39 E As of June 2021 Cumulative

| Year      | New<br>Clubs | Dropped<br>Clubs | Gain/<br>Loss<br>Clubs | New<br>Members | Charter<br>Members | Reinstate<br>Members | Transfer<br>Members | Total<br>Member<br>Added | Total<br>Members<br>Dropped | Gain/<br>Loss<br>Members |
|-----------|--------------|------------------|------------------------|----------------|--------------------|----------------------|---------------------|--------------------------|-----------------------------|--------------------------|
| 2016-2017 | 1            | 0                | 1                      | 56             | 23                 | 2                    | 1                   | 82                       | 47                          | 35                       |
| 2017-2018 | 0            | 2                | -2                     | 44             | 0                  | 2                    | 2                   | 48                       | 84                          | -36                      |
| 2018-2019 | 0            | 0                | 0                      | 30             | 0                  | 8                    | 1                   | 39                       | 85                          | -46                      |
| 2019-2020 | 0            | 2                | -2                     | 14             | 0                  | 1                    | 0                   | 15                       | 44                          | -29                      |
| 2020-2021 | 1            | 0                | 1                      | 16             | 23                 | 4                    | 0                   | 43                       | 46                          | -3                       |
| Average   | 0            | 1                | 0                      | 32             | 9                  | 3                    | 1                   | 45                       | 61                          | -16                      |